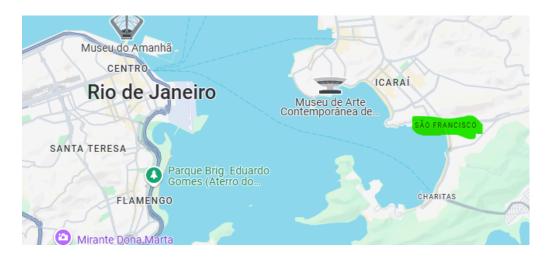

#### **LOCATION OF EVENT**

The race venue in Brazil is Sao Francisco Beach, Niteroi, Rio de Janeiro.

You would want accommodation on the Niteroi side of Guanabara Bay. Hotels seem to all have breakfast included. Please note there will be some travel packages available - details to come.

They have a great public transport system along with Uber. The travel advisory to Rio de Janeiro recommends you do not drive in Rio de Janeiro and use the public transport, taxis/Ubers/ or private hire Vehicle and driver.